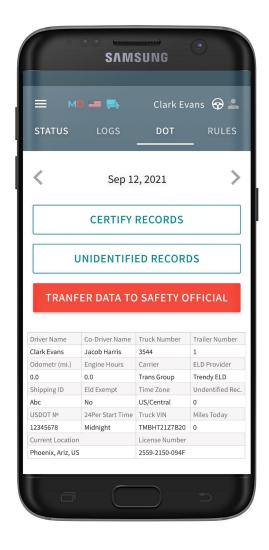

If you wish to contact our Support team, you may reach us via phone at +19802210400 or email at <a href="mailto:TrendyELD@gmail.com">TrendyELD@gmail.com</a>

If you need to send Data to FMCSA directly via email or web or send Data to the personal email - you should click 'Start Inspection' and after that click 'Transfer Data to Safety Official'.