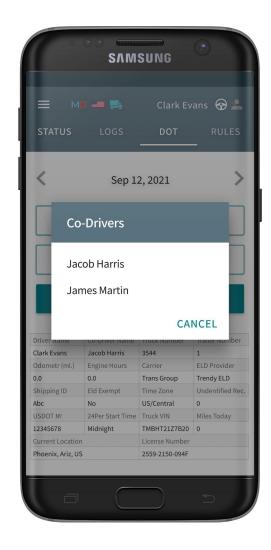

Please, pay attention that here you will see a list of all the co-drivers operating the same truck during the last 8 days period.

You may select one of the three options for sending: via web services to the FMCSA directly, via email to the FMCSA or any other account. You may also add comment if needed.