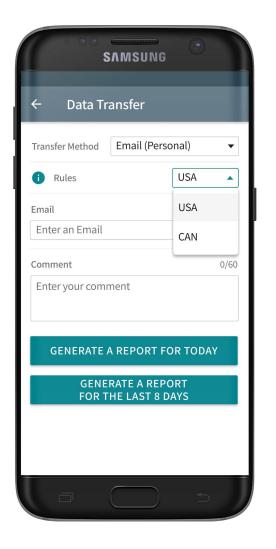

Please, pay attention that here you will see a list of all the co-drivers operating the same truck during the last 8 days period.

You may select one of the three options for sending: via web services to the FMCSA directly, via email to the FMCSA or any other account. You may also add comment if needed.

If you select Email (Personal), you need to select your country (for America, it is USA). Then you need to enter the recipient's mailbox.

Here you have two options to send the logs: choosing "Generate Report for Today" or "Generate Report for the last 8 days".