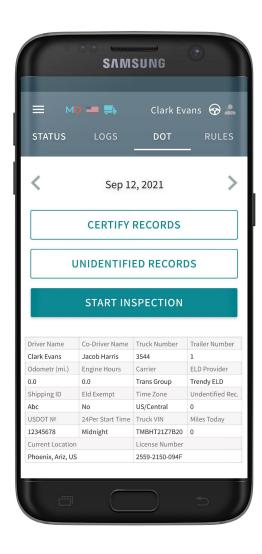

## Inspection Instruction

## For a driver:

Step 1: Open Inspection page

Step 2: Pass the device to an inspector

## For an inspector:

icon shows whether there are any malfunctions or data inconsistencies;

icon shows whether the truck is connected and the system is in the ELD mode;

<> icons allow you to select a date to inspect; the form contains all data regarding vehicles, driver, and carrier; the graph shows the status change data; the table shows detailed data regarding each event.

If you wish to contact our Support team, you may reach us via phone at +19802210400 or email at <a href="mailto:TrendyELD@gmail.com">TrendyELD@gmail.com</a>

If you need to send Data to FMCSA directly via email or web or send Data to the personal email - you should click 'Start Inspection' and after that click 'Transfer Data to Safety Official'.