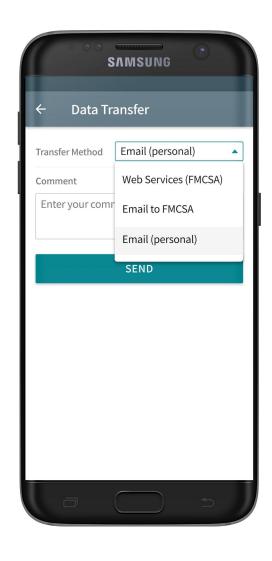

Please, pay attention that here you will see a list of all the co-drivers operating the same truck during the last 8 days period.

You may select one of the three options for sending: via web services to the FMCSA directly, via email to the FMCSA or any other account. You may also add comment if needed.

If you select Email (Personal), you need to select your country (for America, it is USA). Then you need to enter the recipient's mailbox.

Here you have two options to send the logs: choosing "Generate Report for Today" or "Generate Report for the last 8 days".