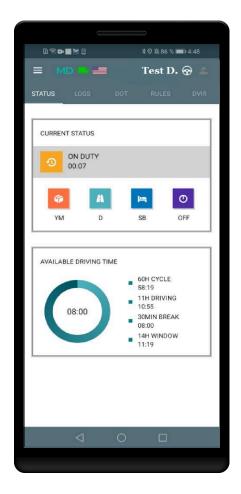

## Points to re-check:

- your device should be connected to a charger;
- your device should be placed on a dashboard the way the DOT officer has a full view without entering a truck;
- you should be logged in to our system using your credentials.
- 1. Sidebar menu
- 2. Malfunctions indicator
- 3. Truck connection
- 4. The country rule set
- 5. Test D. Current driver name
- 6. Co-drivers' switch
- 7. Status switch (current status)
- 8. HOS counter