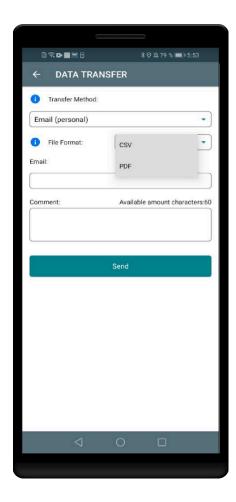

You may select one of the three options for sending: via web services to the FMCSA directly, via email to the FMCSA or any other account. You may also add comment if needed.

If you select Email (Personal), then you will have an option to choose the file format (CSV or PDF).