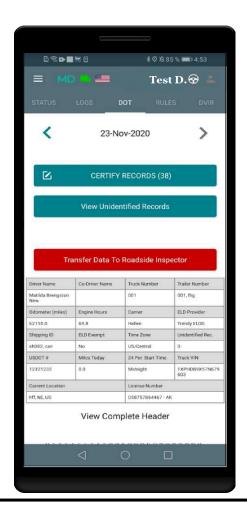

<sup>&</sup>lt;sup>2</sup> If you wish to contact our Support team, you may reach us via phone by +19802210400 or email at TrendyELD@gmail.com.

If you need to send Data to FMCSA directly via email or web or you need to send data to the personal email - you should click the 'Start Inspection' and later 'Transfer Date to Roadside Inspector'.