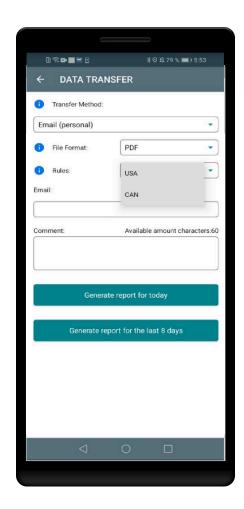

If you select PDF - you need to select yor country (USA). Then you need to enter the recipient's mailbox.

Here you have two options to send the logs choosing 'Generate Report for Today' or 'Generate Report for last 8 days'.