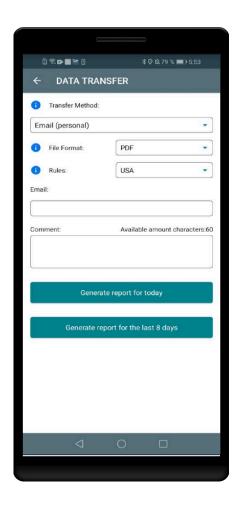

If you select PDF - you need to select yor country (USA). Then you need to enter the recipient's mailbox.

Here you have two options to send the logs choosing 'Generate Report for Today' or 'Generate Report for last 8 days'.