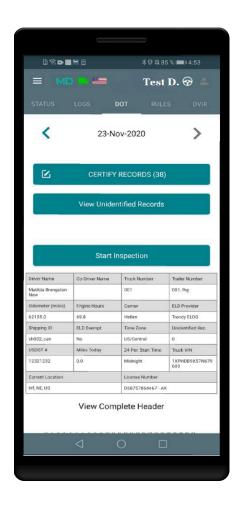

## Inspections instructions

## For a driver:

Step 1: Open Inspection page

Step 2: Pass the device to the inspector

## For an inspector:

- icon shows whether there are any malfunctions or data inconsistencies;
- truck icon shows whether the truck is connected and the system is in the ELD mode;
- <> icons allow you to select a date to inspect;
- the form contains all data regarding vehicles, driver, and carrier;
- the graph shows the status change data;
- the table shows detailed data regarding each event.