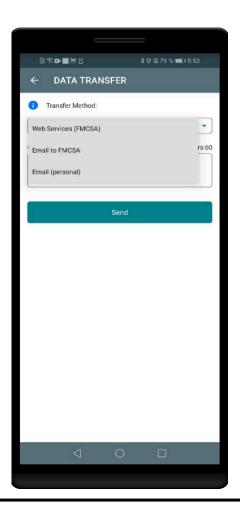

You may select one of the three options for sending: via web services to the FMCSA directly, via email to the FMCSA or any other account. You may also add comment if needed.

If you select Email (Personal), then you will have an option to choose the file format (CSV or PDF).

If you select PDF - you need to select yor country (USA). Then you need to enter the recipient's mailbox.

Here you have two options to send the logs choosing 'Generate Report for Today' or 'Generate Report for last 8 days'.